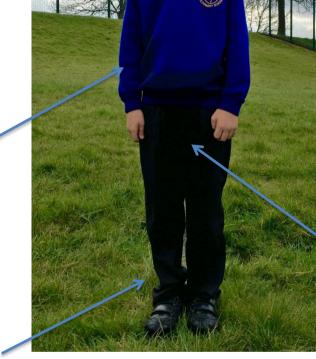

## **Boys Uniform**

**Blue Shirt** 

Blue tie

Blue school jumper

Grey trousers or shorts

Black shoes

- No Jewellery should be worn.
- Shoes should be black- NO TRAINERS
- No extreme hair colours or styles

## www.holyrosary.oldham.sch.uk

Uniform is very important at Holy Rosary.

It shows a real pride and respect for the school and a belonging to a loving caring community.

We expect children will be dressed in FULL UNIFORM at all times and we will reward children for their presentation.

Please ensure your child is correctly dressed and has all the equipment they need i.e. PE kits, suitable footwear and suitable outerwear.